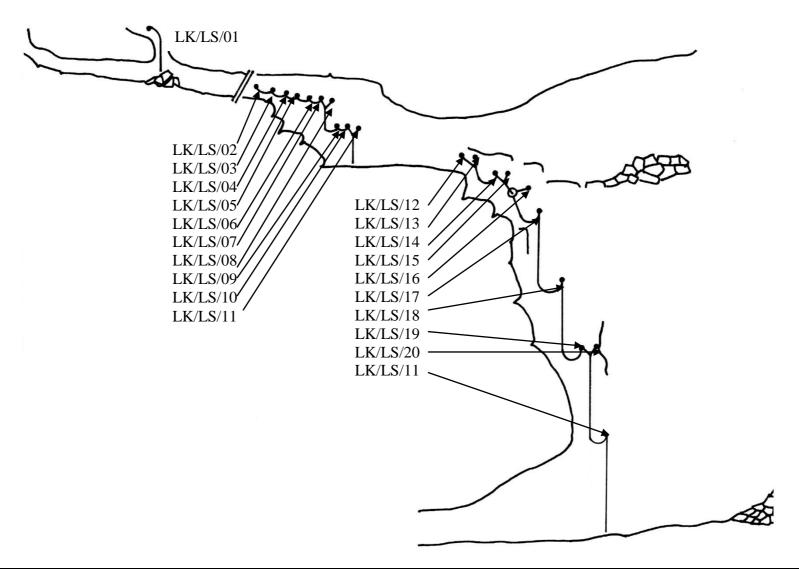

## Long Kin East Pot ANCHOR PLACEMENT RECORD

NGR: SD762729

<u>DATE COMPLETED</u>: 03/2003 <u>INSTALLER</u>: D.Elliot/L.Sykes

ANCHOR TYPE: Eco anchor RESIN TYPE: Resifix 3+

| ANCHOR REFERENCE | RESIN BATCH No. | _ |
|------------------|-----------------|---|
| LK/LS/01         | A321            |   |
| LK/LS/02         | A321            |   |
| LK/LS/03         | A321            |   |
| LK/LS/04         | A321            |   |
| LK/LS/05         | A321            |   |
| LK/LS/06         | A321            |   |
| LK/LS/07         | A321            |   |
| LK/LS/08         | A321            |   |
| LK/LS/09         | A321            |   |
| LK/LS/10         | A321            |   |
| LK/LS/11         | A321            |   |
| LK/LS/12         | A321            |   |
| LK/LS/13         | A321            |   |
| LK/LS/14         | A321            |   |
| LK/LS/15         | A321            |   |
| LK/LS/16         | A321            |   |
| LK/LS/17         | A321            |   |
| LK/LS/28         | A321            |   |
| LK/LS/19         | A321            |   |
| LK/LS/20         | A321            |   |
|                  |                 |   |